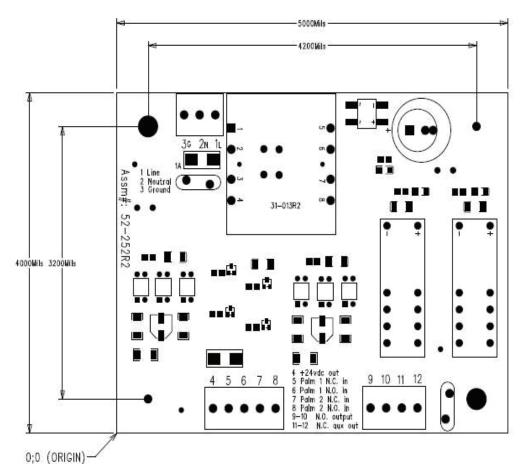

Warning: Make sure the Palm Buttons are mounted in accordance to OSHA/ANSI regulations.

| Terminal# | Function                                         |  |
|-----------|--------------------------------------------------|--|
| 1         | Power In (120vac LINE or optional 24vdc POS)     |  |
| 2         | Power in (120vac Neutral or optional 24vdc NEG)  |  |
| 3         | Earth Ground                                     |  |
| 4         | +24vdc OUT to Palm Buttons                       |  |
| 5         | N.C. 24vdc IN from Palm #1                       |  |
| 6         | N.O. 24vdc IN from Palm #1                       |  |
| 7         | N.C. 24vdc IN from Palm #2                       |  |
| 8         | N.O. 24vdc IN from Palm #2                       |  |
| 9-10      | N.O. Safety Output (Dry 8A contact thru K1 & K2) |  |
| 11-12     | N.C. Output (Dry 8A contact thru K2)             |  |

**Power Input:** 5 watts max (120vac standard, 24vdc unit optional) **Replacement Relay:** 32-047

www.pinnaclesystems.com

| Plate Dimensions:         | 6.875" x 4.875" |
|---------------------------|-----------------|
| Mounting Hole Dimensions: | 6.250" x 4.250" |