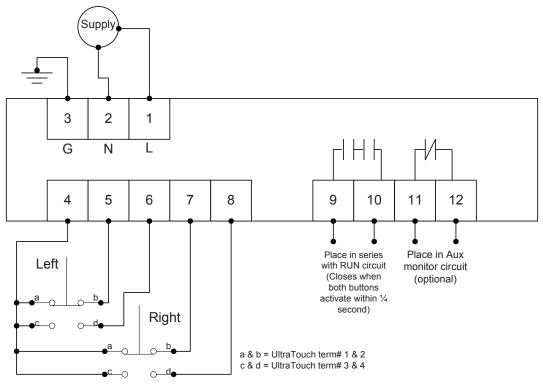

# UL-601(Rev. 2) Anti-Tie Down Concurrent Operation Module

(For use with two Palm buttons or UltraTouch buttons.)

**NOTE:** The following information is only for UL-601 boards marked 52-252R2.

**Operation:** The UL-601 takes input from 2 Palm buttons (or UltraTouch ergomonic palm buttons) and provides a monitored Dry output contact (for your RUN circuit) which closes when both palm buttons are activated within 1/4 sec of each other. If either button is released, the other button must also be released before the output will close again.

Warning: Make sure the Palm Buttons are mounted in accordance to OSHA/ANSI regulations.

| Terminal# | Function                                         |  |
|-----------|--------------------------------------------------|--|
| 1         | Power In (120vac LINE or optional 24vdc POS)     |  |
| 2         | Power in (120vac Neutral or optional 24vdc NEG)  |  |
| 3         | Earth Ground                                     |  |
| 4         | +24vdc OUT to Palm Buttons                       |  |
| 5         | N.C. 24vdc IN from Palm #1                       |  |
| 6         | N.O. 24vdc IN from Palm #1                       |  |
| 7         | N.C. 24vdc IN from Palm #2                       |  |
| 8         | N.O. 24vdc IN from Palm #2                       |  |
| 9-10      | N.O. Safety Output (Dry 8A contact thru K1 & K2) |  |
| 11-12     | N.C. Output (Dry 8A contact thru K2)             |  |

**Power Input:** 5 watts max (120vac standard, 24vdc unit optional) **Replacement Relay:** 32-047

www.pinnaclesystems.com

| Plate Dimensions:         | 6.875" x 4.875" |
|---------------------------|-----------------|
| Mounting Hole Dimensions: | 6.250" x 4.250" |