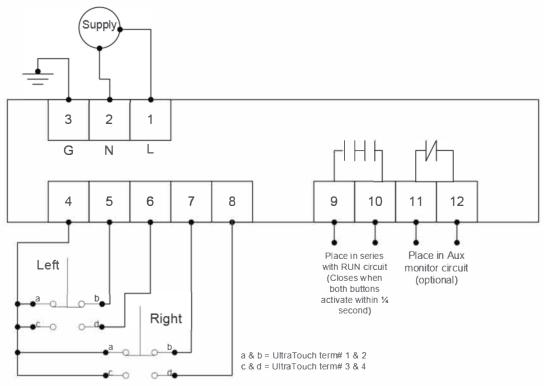

# UL-601(Rev. 2) Anti-Tie Down Concurrent Operation Module

(For use with two Palm buttons or UltraTouch buttons.)

**NOTE:** The following information is only for UL-601 boards marked 52-252R2.

**Operation**: The UL-601 takes input from 2 Palm buttons (or UltraTouch ergomonic palm buttons) and provides a monitored Dry output contact (for your RUN circuit) which closes when both palm buttons are activated within 1/4 sec of each other. If either button is released, the other button must also be released before the output will close again.

Warning: Make sure the Palm Buttons are mounted in accordance to OSHA/ANSI regulations.

| Terminal# | Function                                         |  |
|-----------|--------------------------------------------------|--|
| 1         | Power In (120vac LINE or optional 24vdc POS)     |  |
| 2         | Power in (120vac Neutral or optional 24vdc NEG)  |  |
| 3         | Earth Ground                                     |  |
| 4         | +24vdc OUT to Palm Buttons                       |  |
| 5         | N.C. 24vdc IN from Palm #1                       |  |
| 6         | N.O. 24vdc IN from Palm #1                       |  |
| 7         | N.C. 24vdc IN from Palm #2                       |  |
| 8         | N.O. 24vdc IN from Palm #2                       |  |
| 9-10      | N.O. Safety Output (Dry 8A contact thru K1 & K2) |  |
| 11-12     | N.C. Output (Dry 8A contact thru K2)             |  |

**Power Input:** 5 watts max (120vac standard, 24vdc unit optional) **Replacement Relay:** 32-047

www.pinnaclesystems.com

| Plate Dimensions:         | 6.875" x 4.875" |
|---------------------------|-----------------|
| Mounting Hole Dimensions: | 6.250" x 4.250" |