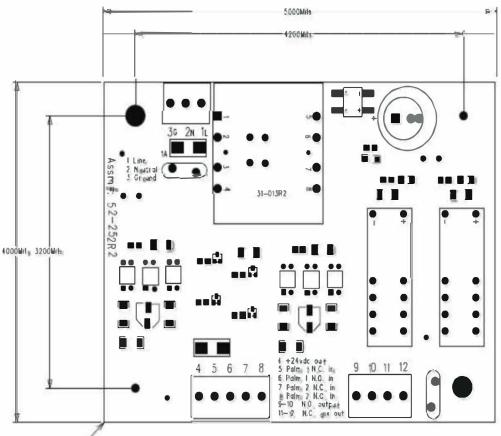

Warning: Make sure the Palm Buttons are mounted in accordance to OSHA/ANSI regulations.

| Terminal# | Function                                         |  |
|-----------|--------------------------------------------------|--|
| 1         | Power In (120vac LINE or optional 24vdc POS)     |  |
| 2         | Power in (120vac Neutral or optional 24vdc NEG)  |  |
| 3         | Earth Ground                                     |  |
| 4         | +24vdc OUT to Palm Buttons                       |  |
| 5         | N.C. 24vdc IN from Palm #1                       |  |
| 6         | N.O. 24vdc IN from Palm #1                       |  |
| 7         | N.C. 24vdc IN from Palm #2                       |  |
| 8         | N.O. 24vdc IN from Palm #2                       |  |
| 9-10      | N.O. Safety Output (Dry 8A contact thru K1 & K2) |  |
| 11-12     | N.C. Output (Dry 8A contact thru K2)             |  |

**Power Input:** 5 watts max (120vac standard, 24vdc unit optional) **Replacement Relay:** 32-047

www.pinnaclesystems.com

| Plate Dimensions:         | 6.875" x 4.875" |
|---------------------------|-----------------|
| Mounting Hole Dimensions: | 6.250" x 4.250" |

| Box Dimensions:           | 8" x 6" x 3 |
|---------------------------|-------------|
| Mounting Hole Dimensions: | 8.75" x 4"  |

3.6"

0;0 (ORIGIN)-